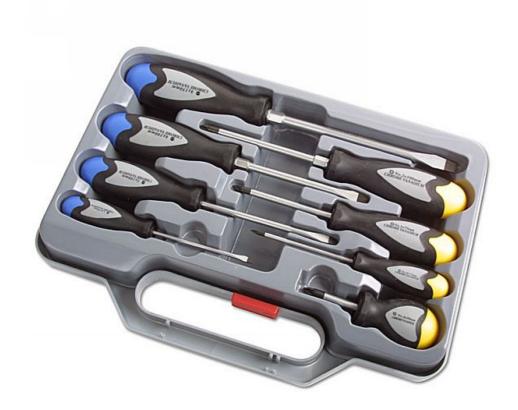

## **Screwdriver Set 8pc**

A set of eight soft grip screwdrivers in Flat and PoziDrive profiles which are colour coded for quick identification. Professional quality, manufactured from chrome vanadium with a black magnetic tip for ease of use. Supplied in a portable carry case to keep the screwdrivers safe and organised.

## **Additional Information**

- Flat profile (Blue): 3.2 x 75mm, 5 x 100mm, 6 x 100mm and 8 x 150mm.
- PzDrive profile (Yellow): Pz0 x 75mm, Pz1 x 75mm, Pz2 x 100mm and Pz2 x 38mm.
- Black tip for contrast between screw and driver head.
- Magnetic tip screwdriver blades manufactured from satin finish chrome vanadium.
- · Supplied in plastic storage case.